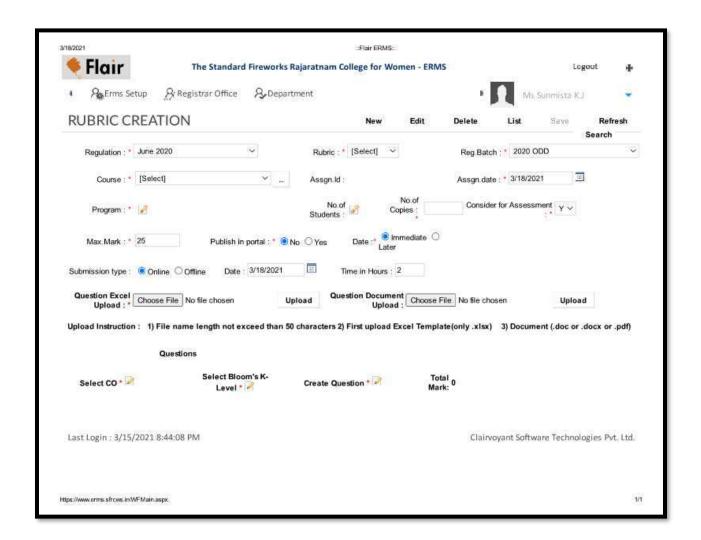

## THE STANDARD FIREWORKS RAJARATNAM COLLEGE FOR WOMEN (AUTONOMOUS), Sivakasi

(Affiliated to Madurai Kamaraj University, Reaccredited with "A" Grade by NAAC, College with Potential for Excellence by UGC & Mentor Institution under UGC PARAMARSH)

NAAC SSR Cycle IV (2015-2020)

**6.5 INTERNAL QUALITY ASSURANCE SYSTEM** 

6.5.2 INSTITUTIONAL REVIEWS AND IMPLEMENTATION OF TEACHING LEARNING REFORMS FACILITATED BY THE IQAC

## TEMPLATES FOR MARKS UPLOADING-INTERNALS, QUIZ AND ASSIGNMENT



## THE STANDARD FIREWORKS RAJARATNAM COLLEGE FOR WOMEN (AUTONOMOUS), SIVAKASI – 626 123.

(Affiliated to Madurai Kamaraj University, Re-accredited with A Grade by NAAC, College with Potential for Excellence by UGC and Mentor Institution under UGC PARAMARSH)





## THE STANDARD FIREWORKS RAJARATNAM COLLEGE FOR WOMEN (AUTONOMOUS), SIVAKASI – 626 123.

(Affiliated to Madurai Kamaraj University, Re-accredited with A Grade by NAAC, College with Potential for Excellence by UGC and Mentor Institution under UGC PARAMARSH)